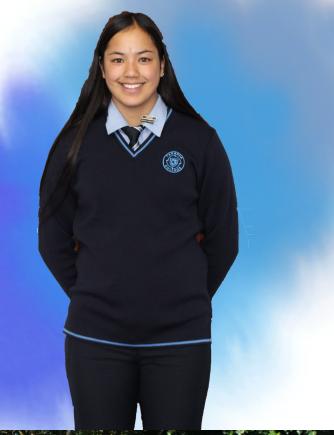

### The Tararua College uniform is purchased directly from the College.

• All students can wear shorts, trousers or a skirt.

UNIFORM .

- Students have the option of wearing long or short sleeved shirts or blouses.
- The Year 13 students wear white shirts with an embroidered crest, as a point of difference to the rest of the school who are in blue shirts.
- We are a KidsCan school, which means students have access to showerproof jackets, shoes and socks and feminine products.
- Shoes- the ideal school shoe is a black leather-look shoe. Plain black sports style are permitted providing they are all black and leather look. Plain low cut black shoes that are not ankle boots/basketball boot style or ballet flats with no visible markings or white soles etc. are acceptable in most situations. (Sandals, Canvas or other material sports are NOT to be worn in technology workshops or food preparation areas - N.B. All Year 9 & 10 students will be doing technology).