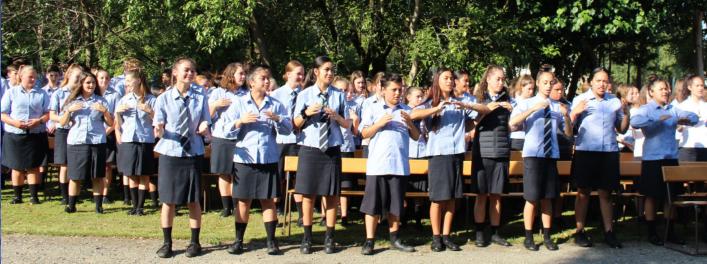

### The Tararua College uniform is purchased directly from the College.

• All students can wear shorts, trousers or a skirt.

UNIFORM .

- Students have the option of wearing long or short sleeved shirts or blouses.
- The Year 13 students wear white shirts with an embroidered crest, as a point of difference to the rest of the school who are in blue shirts.
- We are a KidsCan school, which means students have access to showerproof jackets, shoes and socks and feminine products.
- Shoes- the ideal school shoe is a black leather-look shoe. Plain black sports style are permitted providing they are all black and leather look. Plain low cut black shoes that are not ankle boots/basketball boot style or ballet flats with no visible markings or white soles etc. are acceptable in most situations. (Sandals, Canvas or other material sports are NOT to be worn in technology workshops or food preparation areas - N.B. All Year 9 & 10 students will be doing technology).